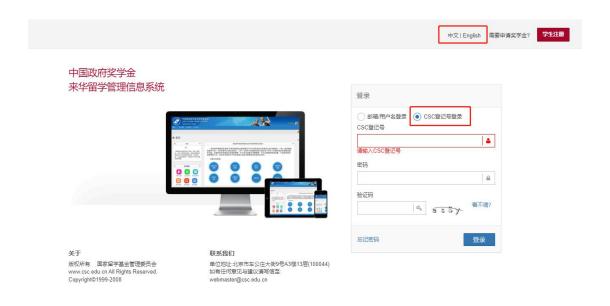

## 2023/2024 学年中国政府奖学金年度评审 "线上学生自评"操作指南

步骤 1: 在浏览器中打开"中国政府奖学金来华留学管理信息系统",网址为 https://studyinchina.csc.edu.cn/, 选择页面语言。在右侧登录框中, 选择"CSC 登记号登录", 输入本人 CSC 登记号和密码, 输入验证码, 点击"登录"按钮。

步骤 2: 登录系统后,在上方菜单栏中选择"奖学金年度自评"。