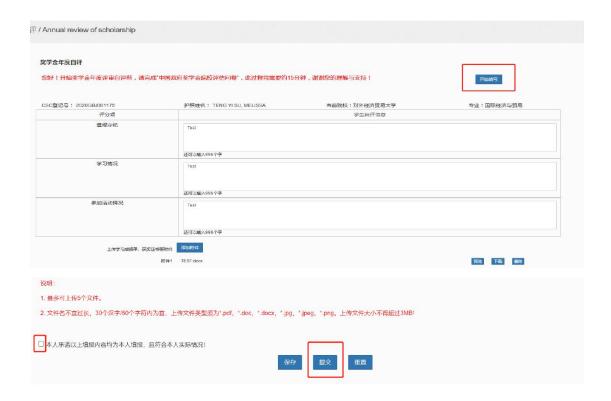

步骤 3: 在奖学金年度自评页面,首先,点击"开始填写",完成"中国政府奖学金院校评估问卷"(非常重要);然后,根据评分项,依次填写学生自评内容,并上传相关附件(如有);最后,勾选承诺条款,点击"提交"按钮,完成线上自评。

此次中国政府奖学金年度评审的评审学期为: 2022年9月至2023年4月。

**学生自评内容**包括: **遵规守纪、学习情况、参加活动情况**共三个部分,各部分陈述说明如下:

遵规守纪部分:填写本人在评审学期内遵规守纪及所获奖惩情况。

**学习情况**部分:填写本人在评审学期内学业进展或毕业论文进度情况、发表学术成果情况(如:发表论文或专著题目、刊物名称、作者排名、可索引的网址,或已录用论文的题目、作者排名,或专利名称及排名等)。

参加活动情况部分:填写本人在评审学期内参加学术活动(含学术会议、学术论坛等)、社会活动、文体活动、科技创新活动,以及校级、院级、班级活动等的情况。

注:上述各部分文字均不超过 1000 字,中文授课学生请用中文填写,英文授课学生可用英文填写。

**附件材料**(如有)可包括:成绩单、评审学期内的论文检索证明、录用通知、参与发表专著证明、专利证书,以及各类获奖证书、活动参与证明等材料扫描件。

| 子!开始奖学金年度评审目评前,请完成                  | "中国政府奖学金院校评估问卷",此过程将需要约15分           | <b>)钟,谢谢您的理解与支持!</b>         | 开始趋写            |
|-------------------------------------|--------------------------------------|------------------------------|-----------------|
| C登记号: 2020GBJ001175                 | 护照姓名:TENG YI SU, MELISSA             | 当前院校:对外经济贸易大学                | 专业:国际经济与贸易      |
| 评分项                                 |                                      | 学生自评信息                       |                 |
| 遊桌守纪                                | Tost                                 |                              |                 |
|                                     | 还可以输入996个字                           |                              |                 |
| 学习情况                                | Test <b>建可以能</b> 入996 <b>个</b> 学     |                              |                 |
| 夢加雷动情況                              | Test                                 |                              |                 |
|                                     | 还可以输入996个字                           |                              |                 |
| 上传学习成绩争、获奖证                         | S等附件                                 |                              |                 |
|                                     | 附件1 TEST.docx                        |                              | <b>预览</b> 下载 删除 |
| 月:                                  |                                      |                              |                 |
|                                     |                                      |                              |                 |
| 最多可上传5个文件。                          |                                      |                              |                 |
| 文件名不宜过长,30个汉字/60个字符内为               | D直,上传文件类型须为*.pdf,*.doc,*.docx,*.jpg, | *.jpeg, *.png。上传文件大小不得超过3MB! |                 |
| 最多可上传5个文件。<br>文件名不直过长,30个汉字/60个字符内为 | p直,上传文件类型须为*.pdf,*.doc,*.docx,*.jpg, | *.jpeg, *.png。上传文件大小不得超过3MB! |                 |