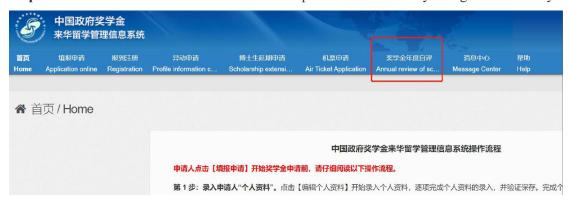

Step 2: Click Item "Annual Review of Scholarship" in the menu after you login successfully.

**Step 3: Firstly**, click "Start" to complete the "Chinese Government Scholarship Evaluation Questionnaire" (very important). **Then**, fill in the Student Self-Assessment part by part, and upload related materials (if any). **Finally**, check and tick the undertaking clause, click the button "Submit" to complete your online Student Self-Assessment.