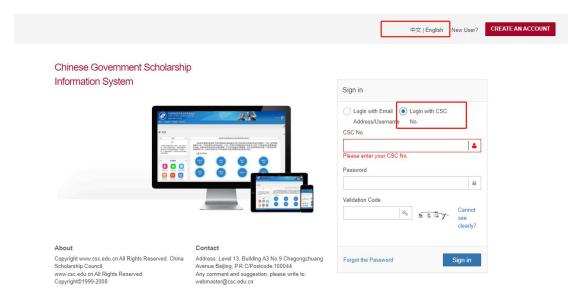

## Operation Guide for Online Student Self-Assessment of CSC Scholarship Students Annual Review 2023/2024

**Step 1:** Open "Chinese Government Scholarship Information System" in web browser (<a href="https://studyinchina.csc.edu.cn/">https://studyinchina.csc.edu.cn/</a>), and select the webpage language. Select "Login with CSC No.", enter your CSC No. and password, enter the verification Code, and click "Sign in" button.