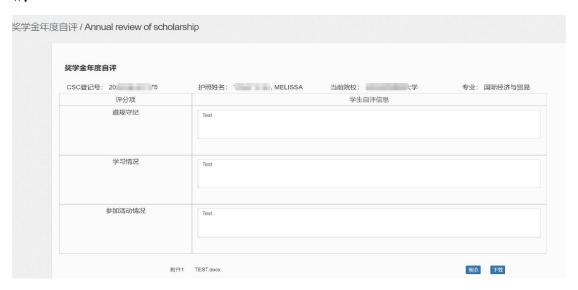

学生填写并成功提交后的页面如下:

| 奖学金年度自评        |               |        |             |
|----------------|---------------|--------|-------------|
| CSC登记号: 20. 75 | 护照姓名: MELISSA | 当前院校:  | 专业: 国际经济与贸易 |
| 评分项            |               | 学生自评信息 |             |
| 遊规守纪           | Tost          |        |             |
| 学习情况           | Test          |        |             |
| 参加活动情况         | Tost          |        |             |

The webpage when students have completed and successfully submitted is shown belo w:

**Step 4:** After completing the online Student Self-Assessment, please contact your supervisor as soon as possible to confirm that your supervisor has successfully received your online Self-Assessment in "Chinese Government Scholarship Information System".