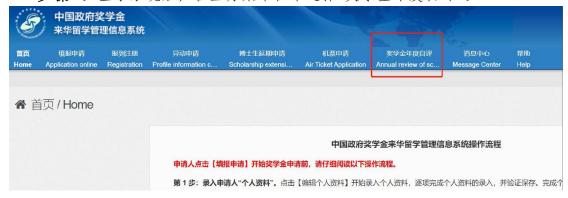

## 2023/2024 学年中国政府奖学金年度评审 "线上学生自评"操作指南

步骤 1: 在浏览器中打开"中国政府奖学金来华留学管理信息系统",网址为 https://studyinchina.csc.edu.cn/, 选择页面语言。在右侧登录框中, 选择"CSC 登记号登录", 输入本人 CSC 登记号和密码, 输入验证码, 点击"登录"按钮。

步骤 2: 登录系统后,在上方菜单栏中选择"奖学金年度自评"。